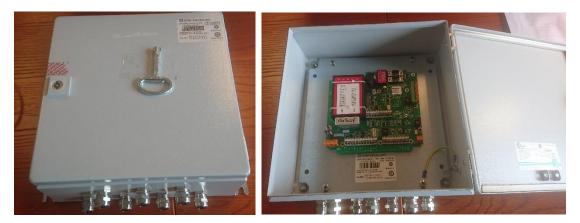

## AC/DC converter in electronic unit JB60N2-SA, JB60N2-LA and JB60CD-SA

SKIPPER Electronics has registered a higher number of faults in the Electronic unit. The fault is located in the power supply part. 24V to sensor and communication with display unit will stop.

The fault occurs only on units power with 115/230V AC power.

The JB60 Electronic unit may be powered from 24VDC or 115/230VAC. Units with faulty AC-DC converter will work if powered by 24VDC.

The faulty AC/DC Converters have