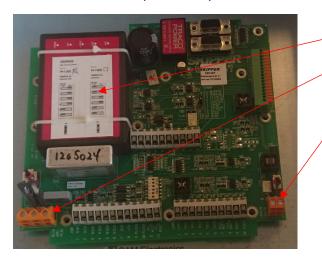

batch numbers starting at BB.

The batch with suspected faults have been

used in JB60 electronic units from 2012 to 2015.

SKIPPER has decided to extend the warranty on this type of fault to 5 years from shipment.

Any working units found with this batch number SKIPPER will offer to replace the AC/DC converter the PCB if returned to SKIPPER.

AC/DC Converter 115/230VAC Power input 24VDC Power input

Batch number label