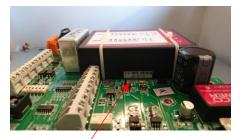

batch numbers starting at BB.

The batch with suspected faults have been

used in JB60 electronic units from 2012 to 2015.

SKIPPER has decided to extend the warranty on this type of fault to 5 years from shipment.

Any working units found with this batch number SKIPPER will offer to replace the AC/DC converter the PCB if returned to SKIPPER.

AC/DC Converter 115/230VAC Power input 24VDC Power input

Batch number label